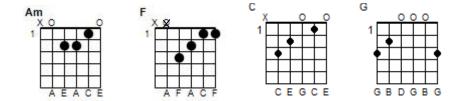

Have You Ever Seen The Rain- CCR

STRUM: DU UDU U

Intro: Am/// F/// C/// G/// C///

```
C///
Someone told me long ago
  C///
                 C///
There's a calm before the storm, I know
   G///
                     C///
And it's been coming for some time
C///
                 C///
When it's over, so they say
C/// C/// G///
It'll rain a sunny day, I know
                 C/// C///
Shining down like water
CHORUS:
         G///
F///
  I wanna know
                              G/
         C/
               G/
                       Am/
Have you ever seen the rain
F/// G///
I wanna know
                             G/
         C/
               G/
Have you ever seen the rain
   F/// G///
Coming down.....on a sunny day
C/// C///
C/// C///
```